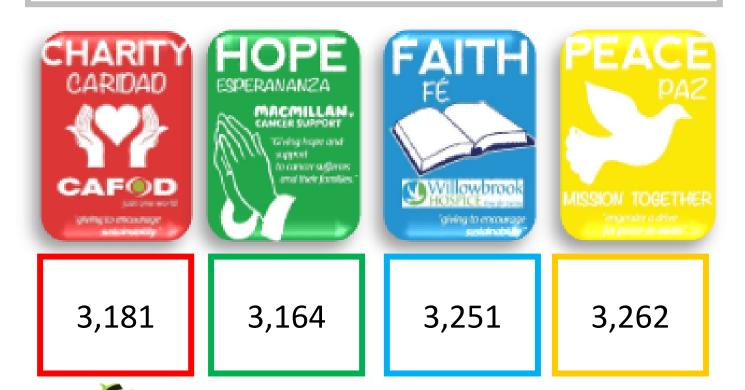

### **House Teams Weekly Points**

|         | Leader Boa | rd this week |       |
|---------|------------|--------------|-------|
| Charity | Норе       | Faith        | Peace |
| 631     | 598        | 612          | 667   |